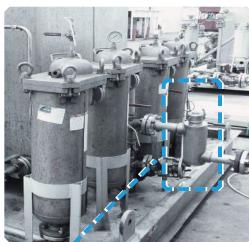

## **CHALLENGE**

Finite contamination that occurs during break in of new systems which cannot be captured by traditional filtration. These systems are manufactured in 316 Stainless Steel.

## **RESULTS**

Photos show the contamination captured by the OEI magnetic filter. When analyzed most of these particles are sized to submicron, if these particles are left in the system they will cause premature wear.