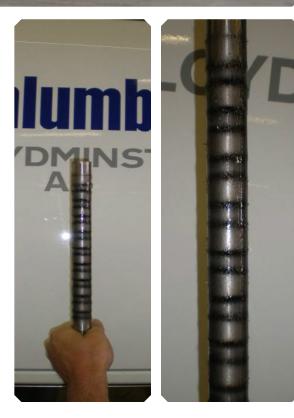

## RESULTS

Surefire was tasked to refit a Schlumberger Cementer with a new hydraulic system. Photos display a significant amount of ferrous contamination the regular filters missed after just 2 hours of operation.