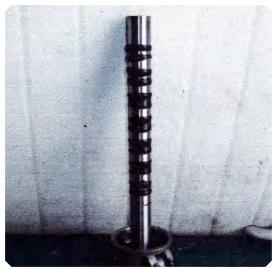

# PROVEN RESULTS

FUEL ACTUATOR LIFE EXTENDED BY 6000 HOURS

CAMSHAFT LIFE EXTENDED BY 12 000 HOURS

### **RESULTS**

After 14 days of operation, a significant amount of contaminant was captured by the magnetic filters.

After 18 months of testing, the OEI filters improved fuel cleanliness and reduced premature wear of the actuators, injectors and camshafts. The fuel actuator and injector life has since been extended by 6000 hours. The camshaft life has also been extended to 12,000 hours. The Engineering Director of Surabaya port Mr. Adam has approved implementation of OEI filtration on all fuel systems and gear boxes in the port.