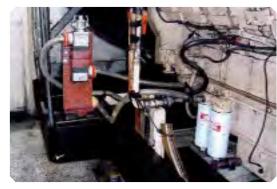

## **SOLUTION**

Install OEI magnetic filter scrubbers as the primary fuel filters on 4 Cummins engines.