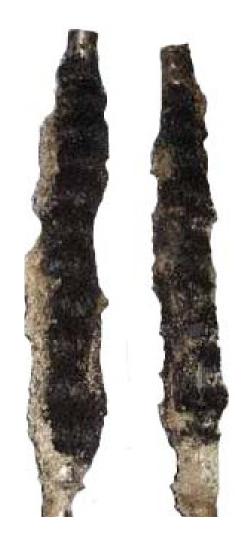

## **RESULTS**

The adjacent photos show the results from using the OEI magnetic filters. A substantial amount of ferrous metal was removed from the granular sugar prior to packaging.

Since installing the OEI magnetic filters product rejection has decreased considerably. Other sites in the factory are being evaluated for use of the OEI magnetic filters.