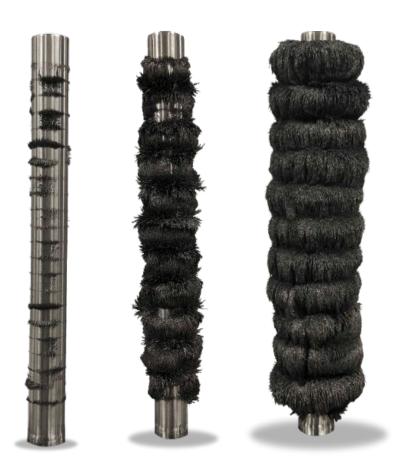

## **CORE TECHNOLOGY**

Improve equipment reliability and in turn increase profitability.

Reduce unplanned maintenance and improve team safety.

Clean instead of dispose and protect your environment.

The patented, magnetic filter element attract ferrous wear particles down to and below 4 microns ( $\mu$ ) with up to 95%+ efficiency.

- Cleanable and reusable for 18+ years with minimal consumables.
- Filtration capability exceeds ISO fluid cleanliness standards.
- High dirt holding capacity allowing for longer service intervals.

EXTENDED EQ