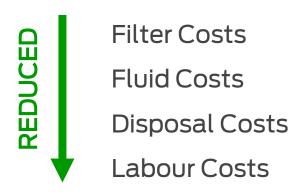

## **CORE TECHNOLOGY**

Improve equipment reliability and in turn increase profitability.

Reduce unplanned maintenance and improve team safety.

Clean instead of dispose and protect your environment.

The patented, magnetic filter element attract ferrous wear particles down to and below 4 microns ( $\mu$ ) with up to 95%+ efficiency.

- Cleanable and reusable for 18+ years with minimal consumables.
- Filtration capability exceeds ISO fluid cleanliness standards.
- High dirt holding capacity allowing for longer service intervals.

EXTENDED EQ