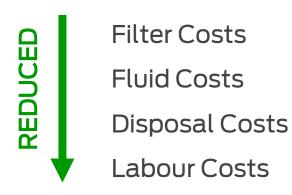

# **CORE TECHNOLOGY**

Improve equipment reliability and in turn increase profitability.

Reduce unplanned maintenance and improve team safety.

Clean instead of dispose and protect your environment.

The patented, magnetic filter element attract ferrous wear particles down to and below 4 microns ( $\mu$ ) with up to 95%+ efficiency.

- Cleanable and reusable for 18+ years with minimal consumables.
- Filtration capability exceeds ISO fluid cleanliness standards.
- High dirt holding capacity allowing for longer service intervals.

EXTENDED EQ