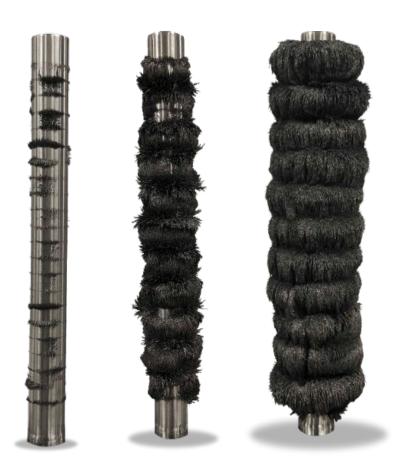

#### BMA Blackwater Mine

HAUL TRUCK ENGINE REBUILD PREVENTION SAVES \$251,760

- Haul truck engine diagnosed for rebuild after 13,000 hours vs. standard 16,000 hrs.
- ADD-Vantage 9000
   replaced CAT filters and
   prevented engine rebuild.
   Truck remained in
   production for 17,500 hrs.
- Savings: \$251,760