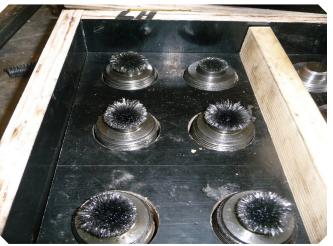

## SOLUTION

Techenomics Mongolia suggested replacing all OEM ceramic magnetic plugs with OEI magnetic filter plugs on the fleet of 28 Komatsu 930E Haul Trucks. 448 OEI magnetic filter plugs were outfitted across the fleet with 8 plugs on each wheel motor. OEI magnetic filter plugs filter ferrous and non-ferrous contamination to a submicron level ensuring the highest quality fluid cleanliness.

## **RESULTS**

Because of the quality of OEI magnetic filtration, a magnetic filter plug inspection program was implemented utilizing the OEI magnetic filter plugs as preventative maintenance tools. These magnetic filter plugs are continually reviewed to ensure levels of debris are quantified and analysed.