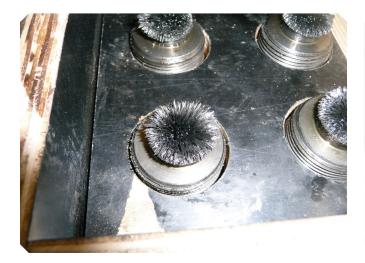

## SOLUTION

Techenomics Mongolia suggested replacing all OEM ceramic magnetic plugs with OEI magnetic filter plugs on the fleet of 28 Komatsu 930E Haul Trucks. 448 OEI magnetic filter plugs were outfitted across the fleet with 8 plugs on each wheel motor. OEI magnetic filter plugs filter ferrous and non-ferrous contamination to a submicron level ensuring the highest quality fluid cleanliness.

## **RESULTS**

Because of the quality of OEI magnetic filtration, a magnetic filter plug inspection program was implemented utilizing the OEI magnetic filter plugs as preventative maintenance tools. These magnetic filter plugs are continually reviewed to ensure levels of debris are quantified and analysed.