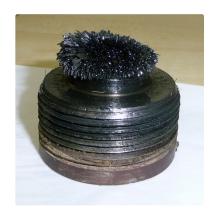

## SOLUTION

Techenomics Mongolia suggested replacing all OEM ceramic magnetic plugs with OEI magnetic filter plugs on the fleet of 28 Komatsu 930E Haul Trucks. 448 OEI magnetic filter plugs were outfitted across the fleet with 8 plugs on each wheel motor. OEI magnetic filter plugs filter ferrous and non-ferrous contamination to a submicron level ensuring the highest quality fluid cleanliness.

## **RESULTS**

Because of the quality of OEI magnetic filtration, a magnetic filter plug inspection program was implemented utilizing the OEI magnetic filter plugs as preventative maintenance tools. These magnetic filter plugs are continually reviewed to ensure levels of debris are quantified and analysed.