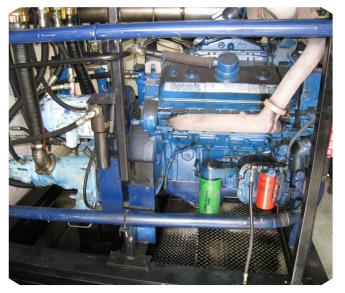

CUSTOMER

**KINECOR** 

LOCATION

ALBERTA, CANADA / 2008

**EQUIPMENT** 

**DETROIT DIESEL ENGINE** 

APPLICATION

LUBE OIL

## **SOLUTION**

Install an OEI ADD-Vantage 9000 designed as a direct-replacement to the existing OEM spin-on filter.