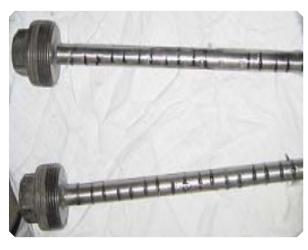

## **SOLUTION**

Install two OEI magnetic filter elements in drive system reservoir.

## **RESULTS**

Substantial contamination was captured after 500 hours of operation.

The gear box lube oil life has been extended since deployment of the OEI magnetic filters.

403.242.4221

QUOTES@ONEEYEINDUSTRIES.COM