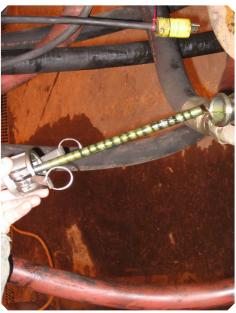

## **RESULTS**

The magnetic filter has extracted a considerable amount of contaminates as shown on the photo at the right. Removal of these contaminates will prevent premature wear to the components and extend fluid life.