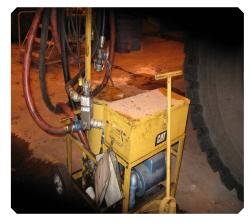

## CHALLENGE

Contaminated oil was passing by the hydraulic filter cart and causing premature system wear.

## **SOLUTION**

Install an OEI magnetic filter scrubber on the suction side of this filter cart prior to the pump and filter. The scrubber is equipped with OEI's patented magnetic filter.