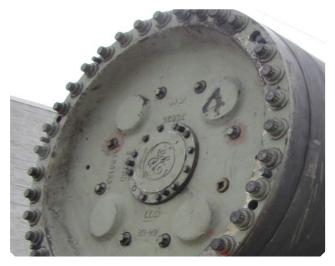

CUSTOMER

**TECK COAL** 

LOCATION

BC, CANADA 2015

**EQUIPMENT** 

KOMATSU 930E HAUL TRUCK, WHEEL MOTOR

APPLICATION

LUBE OIL

## **SOLUTION**

Test the efficiency of OEI magnetic technology against OEM magnetic technology.
Install an OEI magnetic filter plug alongside 7 OEM plugs on the wheel motor to evaluate and compare their capability of capturing wear contamination.