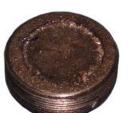

## **RESULTS**

Before the test was completed, the wheel motor had a catastrophic failure.

When the magnetic plugs were removed at the rebuild shop, the OEI magnetic filter plug showed signs that a bolt had broken off causing severe damage and catastrophic failure.

If OEI magnetic filter plugs had been in service and monitored as part of a predictive maintenance plan, this failure could have been prevented.

OEM MAGNETIC PLUG

OEI MAGNETIC FILTER PLUG

PRODUCT
RECOMMENDATION
MAGNETIC
FILTER PLUG