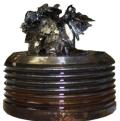

## **RESULTS**

Before the test was completed, the wheel motor had a catastrophic failure.

When the magnetic plugs were removed at the rebuild shop, the OEI magnetic filter plug showed signs that a bolt had broken off causing severe damage and catastrophic failure.

If OEI magnetic filter plugs had been in service and monitored as part of a predictive maintenance plan, this failure could have been prevented.

OEM MAGNETIC PLUG

OEI MAGNETIC FILTER PLUG

PRODUCT
RECOMMENDATION
MAGNETIC
FILTER PLUG